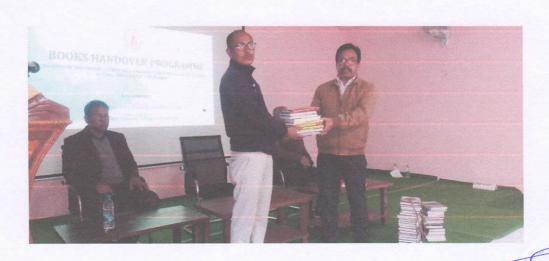

Beggerham of Special and S

Upgrade of LMS KOHA software 23.11.00. Version





The programme was jointly organised by College Central Library, and the Internal Quality Assurance Cell (IQAC) of Kamakhya Pemton College on 16th January 2024 at Nongin Seminar Hall.

The programme was chaired by Dr. W. Nimai Singh, Principal, Dr. Mutum Indrakumar Meetei and Dr. Chongtham Sanathoiba of Kamakhya Pemton College, Hiyangthang. Speaking in the function Dr. W. Nimai Singh, Principal of the college thanked the Directorate of University and Higher Education, Govt. Of Manipur for supplying books under their programme which are beneficial to all the Govt. Aided Colleges of Manipur. The college received books under the programme and the books were handover to Librarian by the Principal of the College.





Principal Kamakhya Pemton College, Hiyangthang