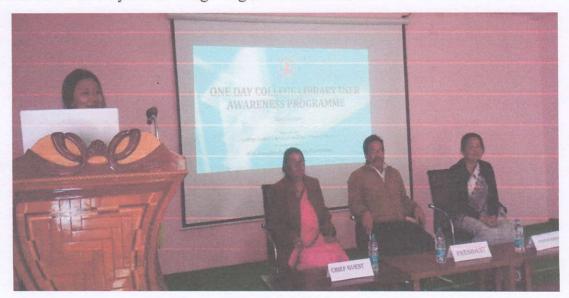

|           | 03. User Awareness                                         | 03. The committee proposed to                                                                                                  | With the support from                                                                                                                                                                   |
|-----------|------------------------------------------------------------|--------------------------------------------------------------------------------------------------------------------------------|-----------------------------------------------------------------------------------------------------------------------------------------------------------------------------------------|
|           | Programme                                                  | conduct the awareness programme-"Know Your College Library" on 20 <sup>th</sup> August, 2019.                                  | the Principal and IQAC, the Library Development Committee organised an awareness programme - "Know Your College Library", on 20th August, 2019.                                         |
| 03/2/2020 | 01. Subscription to one<br>National Newspaper              | 01. "The Hindu" daily newspaper was recommended for subscription.                                                              | 01. Subscription of "The Hindu" daily newspaper was started from 24 <sup>th</sup> February, 2020.                                                                                       |
|           | 2. Review of the Agendas of Previous Meeting.              | 2. All the members discussed about the initiatives and programmes of the Library mentioned in the agendas of Previous meeting. | 2. The Progress of library development is satisfactory.                                                                                                                                 |
| 8/2/2021  | 01. One Day College<br>Library User Awareness<br>programme | 01. Library awareness was proposed to be conducted on 18/02/2021                                                               | 01. With the support from the Principal and IQAC, the Library Development Committee organized an awareness Programme -"One Day College Library User Awareness", on 18th February, 2021. |

### An Awareness Programme: "Know your College Library"

The one day "Know Your College Library" user awareness programme was organised on 20<sup>th</sup> August 2019 at Kamakhya Pemton College, Nongin Seminar Hall. The programme highlighted the importance of College library for the students and the faculty in their academic activities.

The programme was chaired by Dr. Ch. Sanathoiba as Chief guest , Dr. Mutum Indrakumar Meetei as Guest of honour and Dr. W. Nimai Singh as President of the function. The programme was jointly organised by College Central Library, and the Internal Quality Assurance Cell (IQAC) of Kamakhya Pemton College attended by 79 participants.

The main aim of the programme was to educate the user on the use of different library services and resources available in the library and motivate the students, teaching and non-teaching staff of the college.