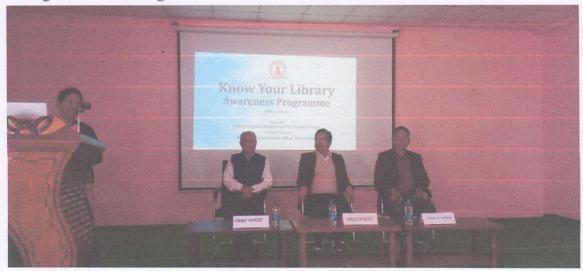

### An Awareness Programme: "Know your College Library"

The one day "Know Your College Library" user awareness programme was organised on 20<sup>th</sup> August 2019 at Kamakhya Pemton College, Nongin Seminar Hall. The programme highlighted the importance of College library for the students and the faculty in their academic activities.

The programme was chaired by Dr. Ch. Sanathoiba as Chief guest , Dr. Mutum Indrakumar Meetei as Guest of honour and Dr. W. Nimai Singh as President of the function. The programme was jointly organised by College Central Library, and the Internal Quality Assurance Cell (IQAC) of Kamakhya Pemton College attended by 79 participants.

The main aim of the programme was to educate the user on the use of different library services and resources available in the library and motivate the students, teaching and non-teaching staff of the college.