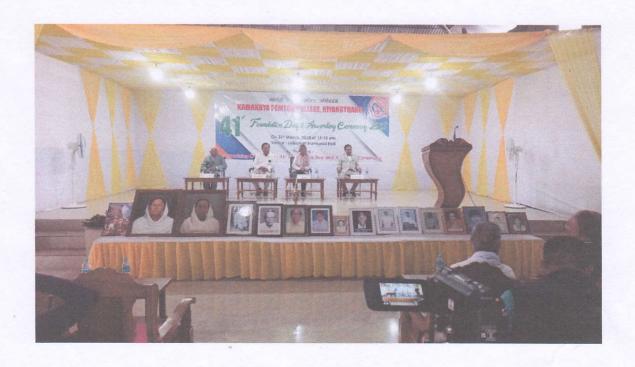

# **Recent Price Awarding Ceremony**

41<sup>st</sup> Foundation Day and Awarding Ceremony, 2023, on 31<sup>st</sup> March, 2023, at Leibaklei Memorial hall, Kamakhya Pemton College

A Report on

### **Recent Price Awarding Ceremony**

41<sup>st</sup> Foundation Day and Awarding Ceremony, 2023, on 31<sup>st</sup> March, 2023, at Leibaklei Memorial hall, Kamakhya Pemton College

Principal College, Kamakhya Pemton Hiyangthang