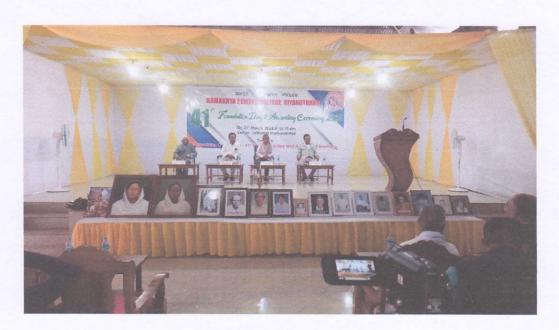

# **Recent Price Awarding Ceremony**

41<sup>st</sup> Foundation Day and Awarding Ceremony, 2023, on 31<sup>st</sup> March, 2023, at Leibaklei Memorial hall, Kamakhya Pemton College

A Report on

### **Recent Price Awarding Ceremony**

41<sup>st</sup> Foundation Day and Awarding Ceremony, 2023, on 31<sup>st</sup> March, 2023, at Leibaklei Memorial hall, Kamakhya Pemton College

Principal College, Kamakhya Pemton Hiyangthang