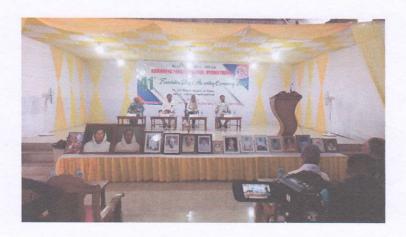

# **Recent Price Awarding Ceremony**

41<sup>st</sup> Foundation Day and Awarding Ceremony, 2023, on 31<sup>st</sup> March, 2023, at Leibaklei Memorial hall, Kamakhya Pemton College

A Report on