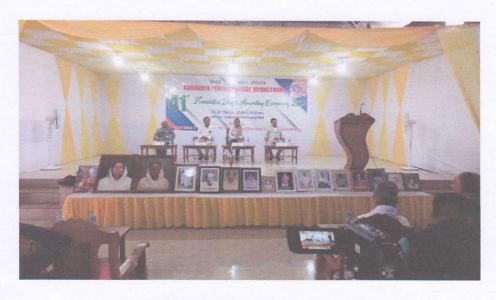

# **Recent Price Awarding Ceremony**

41<sup>st</sup> Foundation Day and Awarding Ceremony, 2023, on 31<sup>st</sup> March, 2023, at Leibaklei Memorial hall, Kamakhya Pemton College

A Report on

### **Recent Price Awarding Ceremony**

41<sup>st</sup> Foundation Day and Awarding Ceremony, 2023, on 31<sup>st</sup> March, 2023, at Leibaklei Memorial hall, Kamakhya Pemton College

Principal College, Kamakhya Pemton Hiyangthang