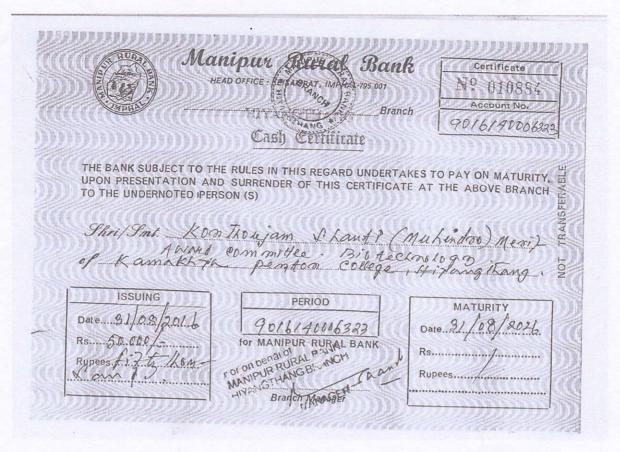

# Cash Certificate for Fixed Cash Deposit to the bank in the name of the Award: MAISNAM MEGHA SINGH AND THAGOI DEVI MERIT AWARD

Principal Coilege, Ramakhya Pemton Coilege, Hiyangihang