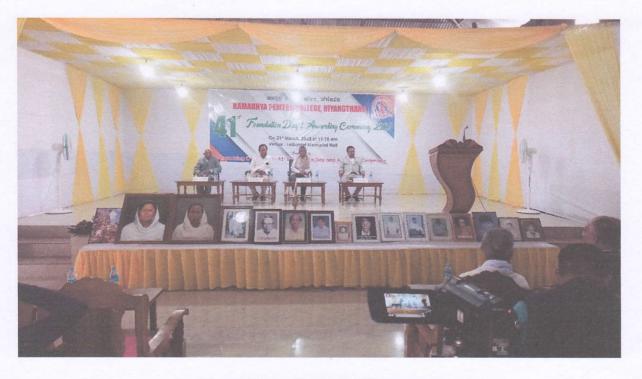

# **Recent Price Awarding Ceremony**

41<sup>st</sup> Foundation Day and Awarding Ceremony, 2023, on 31<sup>st</sup> March, 2023, at Leibaklei Memorial hall, Kamakhya Pemton College

A Report on

### **Recent Price Awarding Ceremony**

41<sup>st</sup> Foundation Day and Awarding Ceremony, 2023, on 31<sup>st</sup> March, 2023, at Leibaklei Memorial hall, Kamakhya Pemton College

Principal College, Kamakhya Pemton Hiyangthang