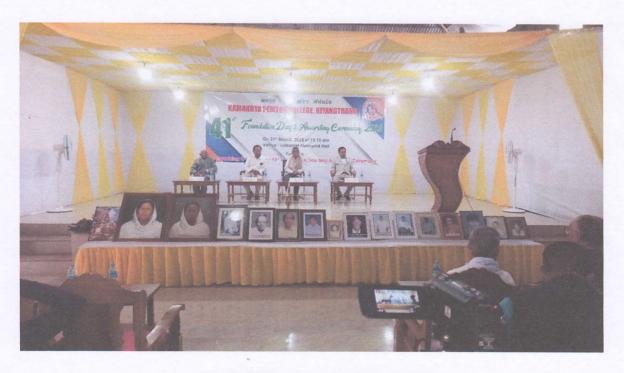

# **Recent Price Awarding Ceremony**

41<sup>st</sup> Foundation Day and Awarding Ceremony, 2023, on 31<sup>st</sup> March, 2023, at Leibaklei Memorial hall, Kamakhya Pemton College

A Report on

### **Recent Price Awarding Ceremony**

41<sup>st</sup> Foundation Day and Awarding Ceremony, 2023, on 31<sup>st</sup> March, 2023, at Leibaklei Memorial hall, Kamakhya Pemton College

Principal College, Kamakhya Pemton Hiyangthang