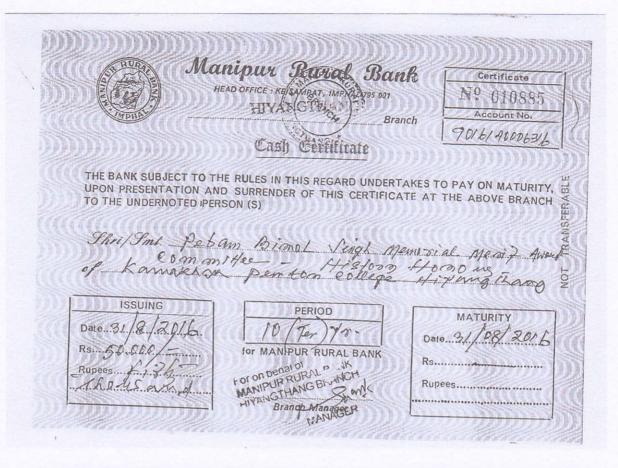

# Cash Certificate for Fixed Cash Deposit to the bank in the name of the Award: MAISNAM MEGHA SINGH AND THAGOI DEVI MERIT AWARD

Principal Coilege, Ramakhya Pemton Coilege, Hiyangihang