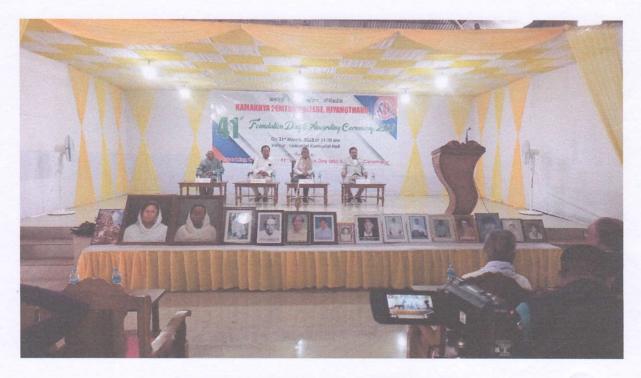

# **Recent Price Awarding Ceremony**

41<sup>st</sup> Foundation Day and Awarding Ceremony, 2023, on 31<sup>st</sup> March, 2023, at Leibaklei Memorial hall, Kamakhya Pemton College

A Report on