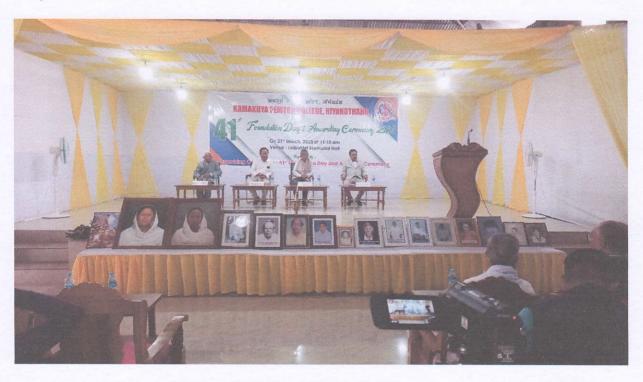

Affiliated to Manipur University

|                                   |                                                       | 1. National Scholarship Portal (NSP) 2. Kamakhya Pemton College Merit Awards and 3. Kamakhya Pemton Good Attendance Award                                                                                                    | College Merit Awards and, Kamakhya Pemton Good Attendance Award. Details of the awards and scholarship were provided to all departments.                                                                                         |
|-----------------------------------|-------------------------------------------------------|------------------------------------------------------------------------------------------------------------------------------------------------------------------------------------------------------------------------------|----------------------------------------------------------------------------------------------------------------------------------------------------------------------------------------------------------------------------------|
| 29 <sup>th</sup> August, 2022     | Review of College Merit Awards and its sustainability | Resolved to review the existing policies and sustainability of earlier College Merit Awards.  All the members also decided to foster good understanding with the Donors of Merit Awards for its long lasting sustainability. | All the policies and conditions of College Merit Awards are reviewed and it was found satisfactory.                                                                                                                              |
| 16 <sup>th</sup><br>March<br>2023 | 41st Foundation Day and<br>Awarding Ceremony,<br>2023 | Members analysed about the awards and awardees of the 16 Kamakhya Pemton College Merit Awards.                                                                                                                               | The Kamakhya Pemton College Merit Awards are distributed to all the respective awardees on "41st Foundation Day and Awarding Ceremony, 2023", on 31st March, 2023. The Donors of these Awards were also present in the Ceremony. |

# **Recent Price Awarding Ceremony**

41<sup>st</sup> Foundation Day and Awarding Ceremony, 2023, on 31<sup>st</sup> March, 2023, at Leibaklei Memorial hall, Kamakhya Pemton College

A Report on

### **Recent Price Awarding Ceremony**

41<sup>st</sup> Foundation Day and Awarding Ceremony, 2023, on 31<sup>st</sup> March, 2023, at Leibaklei Memorial hall, Kamakhya Pemton College

Principal College, Kamakhya Pemton Hiyangthang