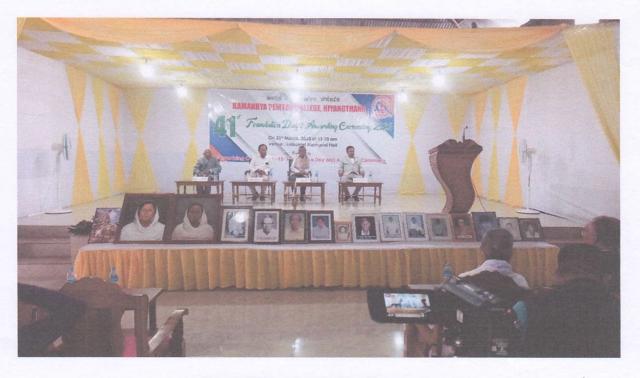

# **Recent Price Awarding Ceremony**

41<sup>st</sup> Foundation Day and Awarding Ceremony, 2023, on 31<sup>st</sup> March, 2023, at Leibaklei Memorial hall, Kamakhya Pemton College

A Report on

### **Recent Price Awarding Ceremony**

41<sup>st</sup> Foundation Day and Awarding Ceremony, 2023, on 31<sup>st</sup> March, 2023, at Leibaklei Memorial hall, Kamakhya Pemton College

Principal College, Kamakhya Pemton Hiyangthang