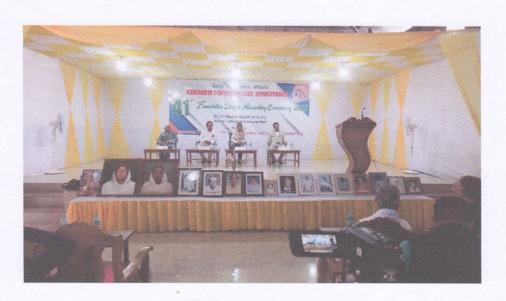

# **Recent Price Awarding Ceremony**

41<sup>st</sup> Foundation Day and Awarding Ceremony, 2023, on 31<sup>st</sup> March, 2023, at Leibaklei Memorial hall, Kamakhya Pemton College

A Report on