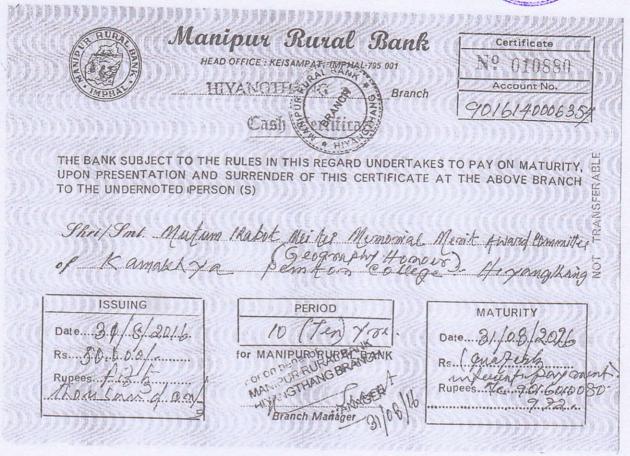

# Cash Certificate for Fixed Cash Deposit to the bank in the name of the Award: MAISNAM MEGHA SINGH AND THAGOI DEVI MERIT AWARD

Principal Coilege, Ramakhya Pemton Coilege, Hiyangihang