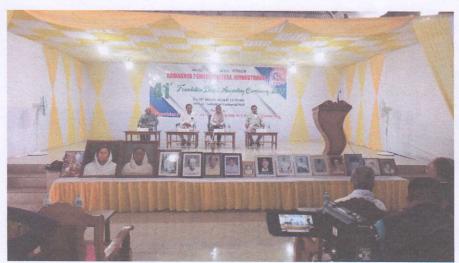

# **Recent Price Awarding Ceremony**

41<sup>st</sup> Foundation Day and Awarding Ceremony, 2023, on 31<sup>st</sup> March, 2023, at Leibaklei Memorial hall, Kamakhya Pemton College

A Report on