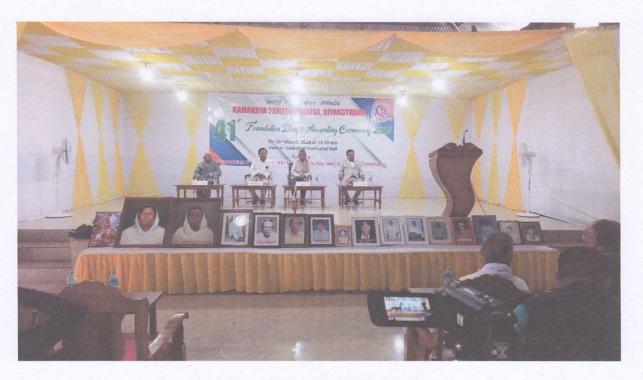

# **Recent Price Awarding Ceremony**

41<sup>st</sup> Foundation Day and Awarding Ceremony, 2023, on 31<sup>st</sup> March, 2023, at Leibaklei Memorial hall, Kamakhya Pemton College

A Report on

### **Recent Price Awarding Ceremony**

41<sup>st</sup> Foundation Day and Awarding Ceremony, 2023, on 31<sup>st</sup> March, 2023, at Leibaklei Memorial hall, Kamakhya Pemton College

Principal College, Kamakhya Pemton Hiyangthang