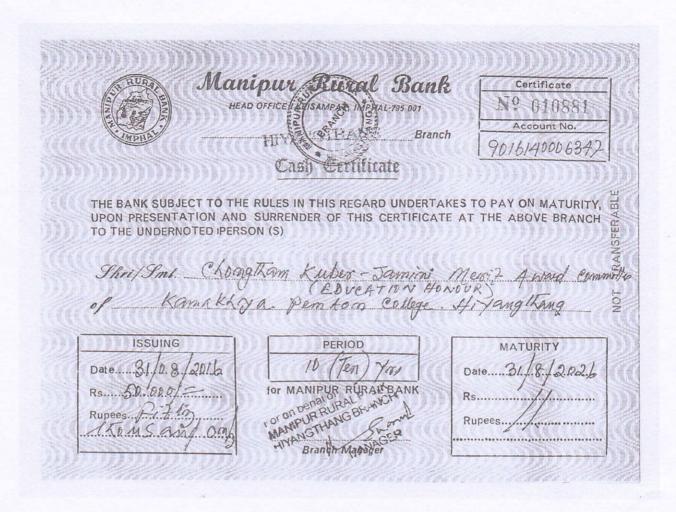

MoU between the Donor of MAISNAM MEGHA SINGH AND THAGOI DEVI MERIT AWARD and the College Authority.

# Cash Certificate for Fixed Cash Deposit to the bank in the name of the Award: MAISNAM MEGHA SINGH AND THAGOI DEVI MERIT AWARD

Principal Coilege, Ramakhya Pemton Coilege, Hiyangihang